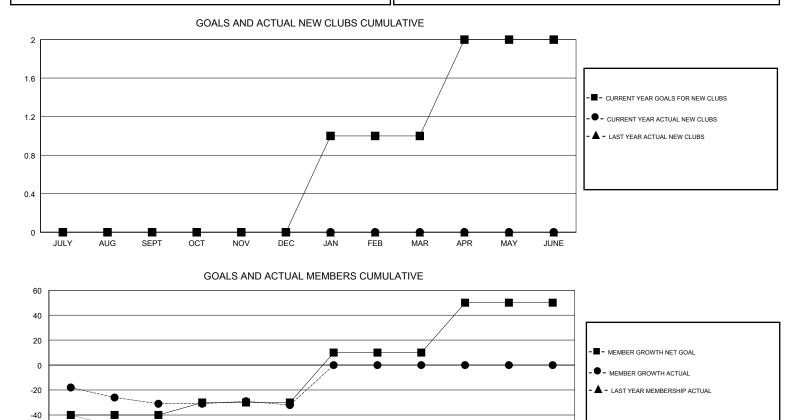

## GMT CA

| Clubs                 |               |           |               | Members               |                           |                         |                                                    |
|-----------------------|---------------|-----------|---------------|-----------------------|---------------------------|-------------------------|----------------------------------------------------|
| RESULTS FOR 2018-2019 |               |           |               | RESULTS FOR 2018-2019 |                           |                         |                                                    |
| QUARTER               | NEW CLUB GOAL | NEW CLUBS | DROPPED CLUBS | QUARTER               | MEMBER GROWTH NET<br>GOAL | MEMBER GROWTH<br>ACTUAL | DROPPED<br>MEMBERS ACTUAL<br>(including transfers) |
| JULY/AUG/SEPT         | 0             | 0         | 1             | JULY/AUG/SEPT         | -40                       | 9                       | 37                                                 |
| OCT/NOV/DEC           | 0             | 0         | 0             | OCT/NOV/DEC           | 10                        | 45                      | 37                                                 |
| JAN/FEB/MAR           | 1             | 0         | 0             | JAN/FEB/MAR           | 40                        | 0                       | 0                                                  |
| APR/MAY/JUNE          | 1             | 0         | 0             | APR/MAY/JUNE          | 40                        | 0                       | 0                                                  |